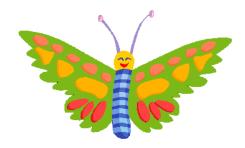

The butterfly is hiding behind one of the numbers below. Use the clues to help you figure out which number it's behind. As you read each clue, cross out the numbers that don't fit

the clue. When you finish all of the clues, there should only be one number left. Read each clue again to make sure the number works for all of the clues.

- 1. The number is less than 30.
- 2. The number is greater than 18.
- 3. The butterfly is behind an even number.
- 4. The sum of the digits is 10.

| 1  | 2  | 3  | 4  | 5  | 6  | 7  | 8  | 9  | 10 |
|----|----|----|----|----|----|----|----|----|----|
| 11 | 12 | 13 | 14 | 15 | 16 | 17 | 18 | 19 | 20 |
| 21 | 22 | 23 | 24 | 25 | 26 | 27 | 28 | 29 | 30 |
| 31 | 32 | 33 | 34 | 35 | 36 | 37 | 38 | 39 | 40 |
| 41 | 42 | 43 | 44 | 45 | 46 | 47 | 48 | 49 | 50 |